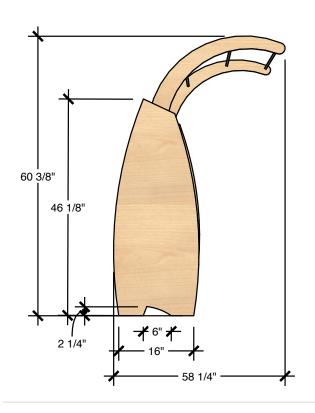

#### **TECHNICAL DRAWING**

## IMAGINE PLAY

LENGTH 32"

DEPTH 17"

HEIGHT 61"

Dimensions indicated are approximate. Please contact us if you require clarification.