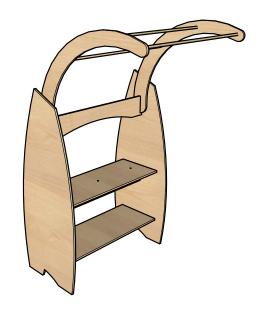

#### Description

Imagine - Playstand - Natural Pod Play Stands are excellent props for creative open-ended play. They can be a store, a theatre, a house or whatever else a child's imagination makes it. Often used to create intimate spaces that children love such as a fort, a house, or a cozy reading nook. The archway is easily removed as play and age ranges change over time to transform the stand into a book or display shelf.

#### **Product features**

- Sold individually, but often used in sets of 2
- · Removable arch
- Edges all smoothed and finished
- Floor glides