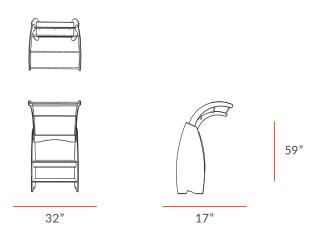

#### **TECHNICAL DRAWING**

## IMAGINE PLAY

LENGTH 32"

DEPTH 17"

HEIGHT 61"

Dimensions indicated are approximate. Please contact us if you require clarification.