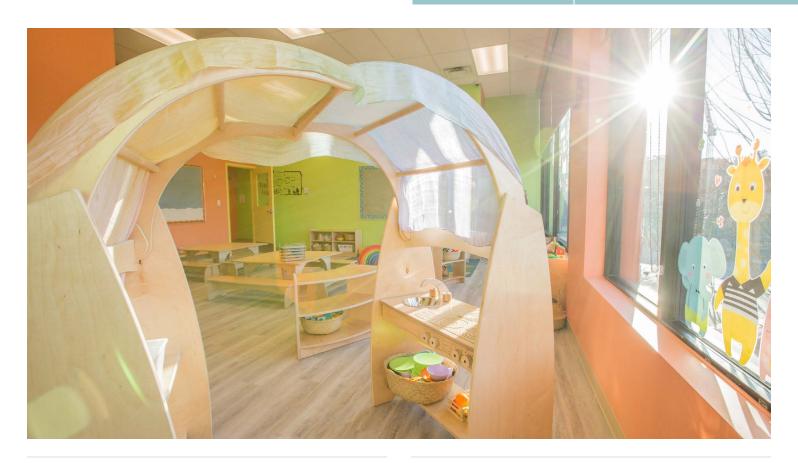

#### Description

Imagine - Playstand - Natural Pod Play Stands are excellent props for creative open-ended play. They can be a store, a theatre, a house or whatever else a child's imagination makes it. Often used to create intimate spaces that children love such as a fort, a house, or a cozy reading nook. The archway is easily removed as play and age ranges change over time to transform the stand into a book or display shelf.

Our Natural Pod **Portable Chefs Kitchens** also fit perfectly on the top shelf helping you to combine a variety of items to extend the value of these pieces in your space.