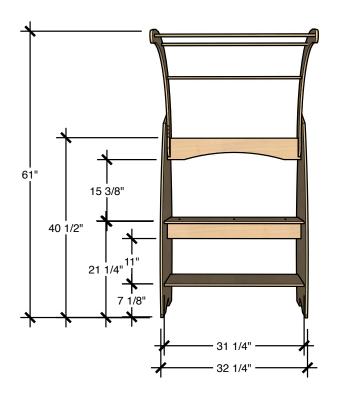

#### **TECHNICAL DRAWING**

## IMAGINE PLAY

LENGTH 32"

DEPTH 17"

HEIGHT 61"

Dimensions indicated are approximate. Please contact us if you require clarification.