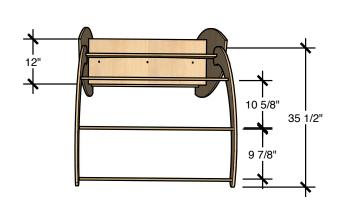

#### **TECHNICAL DRAWING**

## IMAGINE PLAY

LENGTH 32"

DEPTH 17"

HEIGHT 61"

Dimensions indicated are approximate. Please contact us if you require clarification.